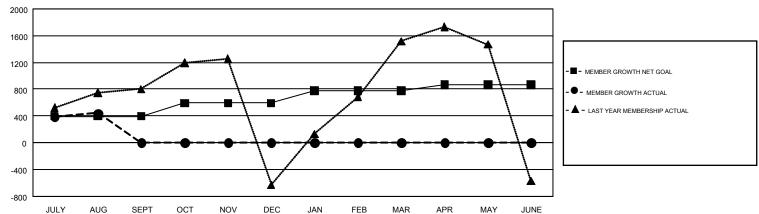

## GOALS AND ACTUAL MEMBERS CUMULATIVE

| DROPPED CLUBS: 8            |     | 155 CLUBS OF 962 ADDED 1 OR MORE | GENDER DISTRIBUTION             |                 |        |
|-----------------------------|-----|----------------------------------|---------------------------------|-----------------|--------|
|                             |     | NEW MEMBERS                      | MALE                            | 21,435 (79.67%) |        |
|                             |     |                                  | FEMALE                          | 5,471 (20.33%)  |        |
| DROPPED MEMBERS             |     |                                  |                                 |                 |        |
| DECEASED                    | 0   | CLICK HERE FOR CUMULATIVE        | TOTAL FAMILY UNIT MEMBERS       |                 | 11,212 |
| CLUB CANCELLED 85 OTHER 267 |     | MEMBERSHIP DATA                  | FAMILY MEMBERS PAYING HALF DUES |                 |        |
|                             |     |                                  |                                 |                 | 7,636  |
| TOTAL                       | 352 |                                  |                                 |                 |        |