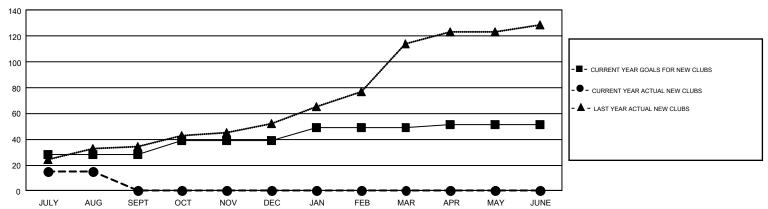

5          | 8             | JULY/AUG/SEPT         | 394                       | 852                     | 353                                                |  |
| OCT/NOV/DEC   | 11            | 0           | 0             | OCT/NOV/DEC           | 198                       | 0                       | 0                                                  |  |
| JAN/FEB/MAR   | 10            | 0           | 0             | JAN/FEB/MAR           | 188                       | 0                       | 0                                                  |  |
| APR/MAY/JUNE  | 2             | 0           | 0             | APR/MAY/JUNE          | 90                        | 0                       | 0                                                  |  |

## GOALS AND ACTUAL NEW CLUBS CUMULATIVE



## GOALS AND ACTUAL MEMBERS CUMULATIVE



| DROPPED CLUBS: 8            |     | 155 CLUBS OF 962 ADDED 1 OR MORE | GENDER DISTRIBUTION             |                 |        |
|-----------------------------|-----|----------------------------------|---------------------------------|-----------------|--------|
|                             |     | NEW MEMBERS                      | MALE                            | 21,435 (79.67%) |        |
|                             |     |                                  | FEMALE                          | 5,471 (20.33%)  |        |
| DROPPED MEMBERS             |     |                                  |                                 |                 |        |
| DECEASED                    | 0   | CLICK HERE FOR CUMULATIVE        | TOTAL FAMILY